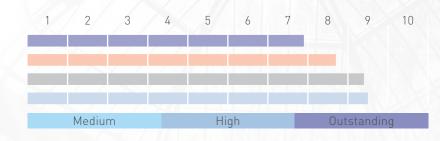

## Energy saving on various window systems

## Save energy with window films!

|                                  | Single<br>pane | Dual<br>pane | Dual pane<br>low-e          | Triple pane<br>low-e        |
|----------------------------------|----------------|--------------|-----------------------------|-----------------------------|
| Total Solar Energy Rejected      | 69%            | 77%          | 84%                         | 85%                         |
| Visible Light Transmitted        | 19%            | 18%          | 17%                         | 15%                         |
| Visible Light Reflected Exterior | 34%            | 35%          | 34%                         | 35%                         |
| Visible Light Reflected Interior | 14%            | 21%          | 17%                         | 22%                         |
| Total Solar Energy Reflected     | 38%            | 38%          | 39%                         | 39%                         |
| Total Solar Energy Absorbed      | 45%            | 46%          | 50%                         | 51%                         |
| Total Solar Energy Transmitted   | 18%            | 15%          | 11%                         | 10%                         |
| SHGC                             | 0,31           | 0,24         | 0,16                        | 0,15                        |
| UV Rejection                     | 99%            | 99%          | 99%                         | 99%                         |
| U-Value                          | 5,91           | 2,72         | 1,42                        | 1,20                        |
| Emissivity                       | 0,84           | 0,84         | 0,84                        | 0,84                        |
| Compatibility                    | Compatible     | Compatible   | Conditionally<br>Compatible | Conditionally<br>Compatible |