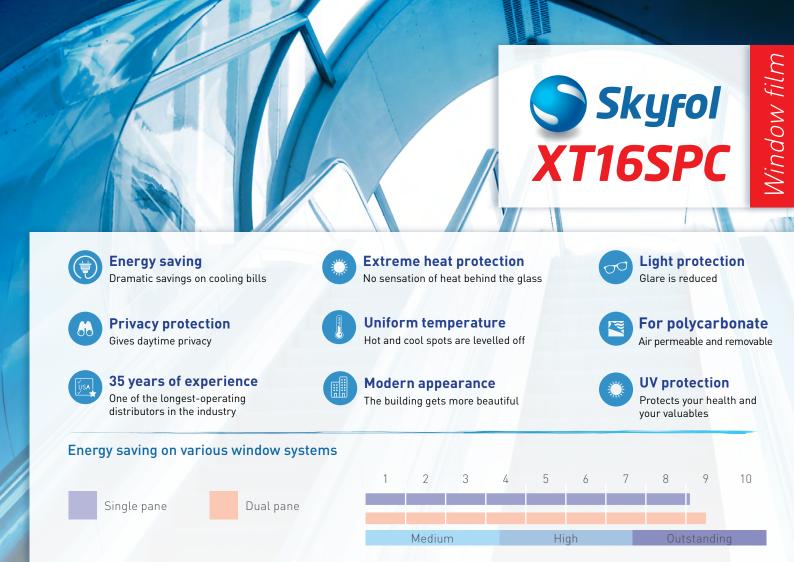

## Save energy with window films!

|                                  | Single PC  | Dual PC    |                                                                      |
|----------------------------------|------------|------------|----------------------------------------------------------------------|
| Total Solar Energy Rejected      | 81%        | 85%        | Interior/exterior                                                    |
| Visible Light Transmitted        | 16%        | 15%        |                                                                      |
| Visible Light Reflected Exterior | 65%        | 65%        | Thickness<br>50 microns                                              |
| Visible Light Reflected Interior | 64%        | 64%        |                                                                      |
| Total Solar Energy Reflected     | 63%        | 64%        | Adhesive<br>Pressure sensitive                                       |
| Total Solar Energy Absorbed      | 23%        | 23%        |                                                                      |
| Total Solar Energy Transmitted   | 12%        | 11%        | - Scratch Resistant Coating<br>2 <sup>nd</sup> generation            |
| SHGC                             | 0,19       | 0,15       |                                                                      |
| UV Rejection                     | 99%        | 99%        | - Sizes available                                                    |
| U-Value                          | 5,9        | 2,73       | Warranty<br>4 years on vertical windows<br>3 years on sloped windows |
| Emissivity                       | 0,84       | 0,84       |                                                                      |
| Compatibility                    | Compatible | Compatible |                                                                      |